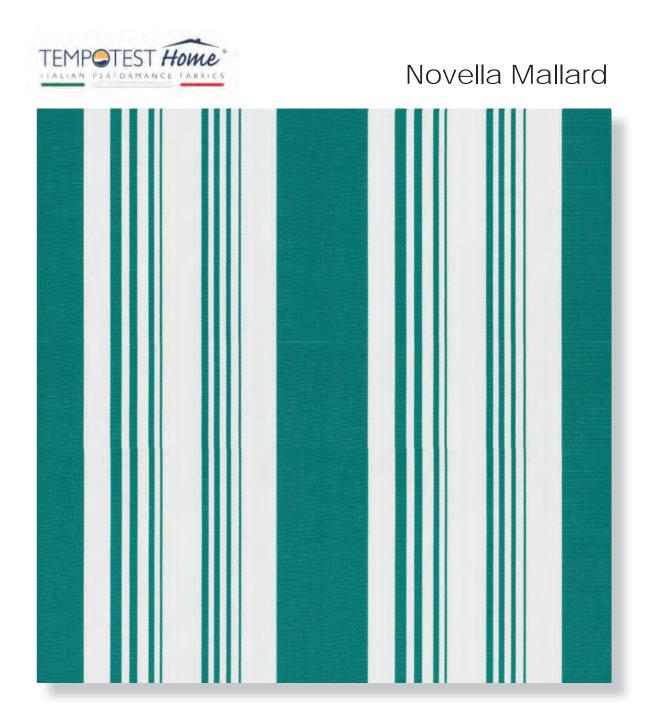

# Novella Nero

#### Fabric Scale and Color Representation

The fabric image is a digital representation. Actual color of fabric may not be exact as not all computer monitors are calibrated the same. Fabric image is not to scale and does not represent the actual pattern repeat of the fabric. For more detailed information on your Tempotest fabric please visit <u>https://www.tempotesthome.com/</u> We recommend ordering fabric samples from Tempotest, before placing your order with Cascadia Outdoor Cushions.