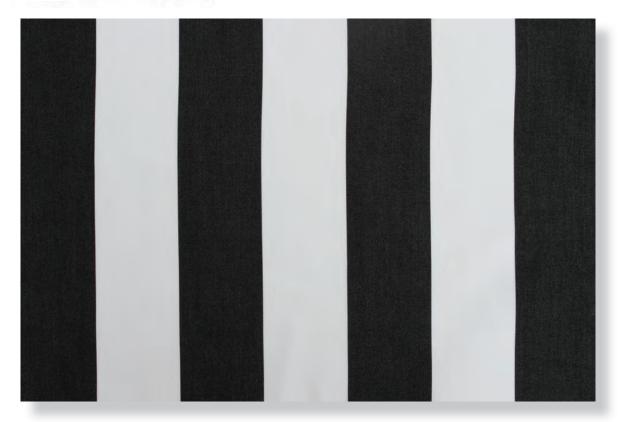

# Novella Nero

#### Fabric Scale and Color Representation

The fabric image is a digital representation. Actual color of fabric may not be exact as not all computer monitors are calibrated the same. Fabric image is not to scale and does not represent the actual pattern repeat of the fabric. For more detailed information on your Tempotest fabric please visit <u>https://www.tempotesthome.com/</u> We recommend ordering fabric samples from Tempotest, before placing your order with Cascadia Outdoor Cushions.