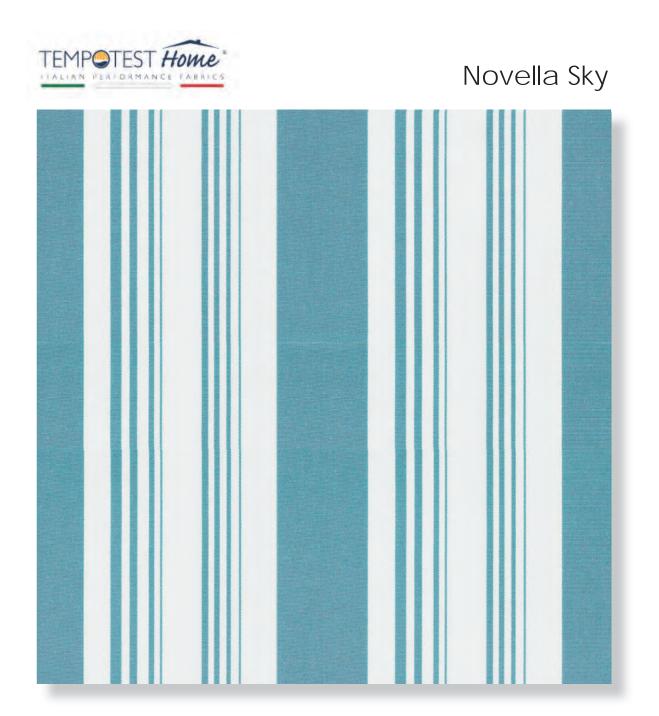

# Novella Nero

#### Fabric Scale and Color Representation

The fabric image is a digital representation. Actual color of fabric may not be exact as not all computer monitors are calibrated the same. Fabric image is not to scale and does not represent the actual pattern repeat of the fabric. For more detailed information on your Tempotest fabric please visit <u>https://www.tempotesthome.com/</u> We recommend ordering fabric samples from Tempotest, before placing your order with Cascadia Outdoor Cushions.